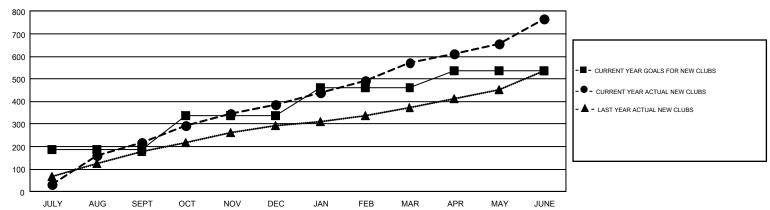

## REPORT DOES NOT INCLUDE CLUBS IN UNDISTRICTED AREAS.

| Clubs         |               |             |               | Members               |                                                                |                                                              |                                              |  |
|---------------|---------------|-------------|---------------|-----------------------|----------------------------------------------------------------|--------------------------------------------------------------|----------------------------------------------|--|
|               | RESULTS FOR   | R 2016-2017 |               | RESULTS FOR 2016-2017 |                                                                |                                                              |                                              |  |
| QUARTER       | NEW CLUB GOAL | NEW CLUBS   | DROPPED CLUBS | QUARTER               | NEW MEMBER GROWTH<br>NET GOAL (not reinstated<br>or transfers) | NEW MEMBER<br>GROWTH ACTUAL (not<br>reinstated or transfers) | DROPPED MEMBERS ACTUAL (including transfers) |  |
| JULY/AUG/SEPT | 188           | 220         | 46            | JULY/AUG/SEPT         | 7,219                                                          | 15,711                                                       | 10,895                                       |  |
| OCT/NOV/DEC   | 151           | 167         | 219           | OCT/NOV/DEC           | 7,355                                                          | 11,702                                                       | 10,358                                       |  |
| JAN/FEB/MAR   | 123           | 185         | 59            | JAN/FEB/MAR           | 5,628                                                          | 13,782                                                       | 5,154                                        |  |
| APR/MAY/JUNE  | 75            | 193         | 188           | APR/MAY/JUNE          | -669                                                           | 24,474                                                       | 18,814                                       |  |

## GOALS AND ACTUAL NEW CLUBS CUMULATIVE

| DROPPED CLUBS: 510  DROPPED MEMBERS                          |        | 6,046 CLUBS OF 7,703 ADDED 1 OR<br>MORE NEW MEMBERS | GENDER DISTRIBUTION  MALE 198,263 (78.78%)  FEMALE 53,394 (21.22%) |  |        |
|--------------------------------------------------------------|--------|-----------------------------------------------------|--------------------------------------------------------------------|--|--------|
| DECEASED                                                     | 732    | CLICK HERE FOR CUMULATIVE                           | TOTAL FAMILY UNIT MEMBERS                                          |  | 92,626 |
| CLUB CANCELLED         10,228           OTHER         34,255 |        | MEMBERSHIP DATA                                     | FAMILY MEMBERS PAYING HALF                                         |  | 54,058 |
| TOTAL                                                        | 45,215 |                                                     |                                                                    |  |        |