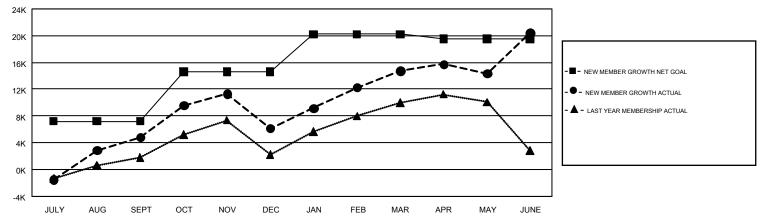

## REPORT DOES NOT INCLUDE CLUBS IN UNDISTRICTED AREAS.

| Clubs         |               |             |               | Members               |                                                                |                                                              |                                              |  |
|---------------|---------------|-------------|---------------|-----------------------|----------------------------------------------------------------|--------------------------------------------------------------|----------------------------------------------|--|
|               | RESULTS FOR   | R 2016-2017 |               | RESULTS FOR 2016-2017 |                                                                |                                                              |                                              |  |
| QUARTER       | NEW CLUB GOAL | NEW CLUBS   | DROPPED CLUBS | QUARTER               | NEW MEMBER GROWTH<br>NET GOAL (not reinstated<br>or transfers) | NEW MEMBER<br>GROWTH ACTUAL (not<br>reinstated or transfers) | DROPPED MEMBERS ACTUAL (including transfers) |  |
| JULY/AUG/SEPT | 188           | 220         | 46            | JULY/AUG/SEPT         | 7,219                                                          | 15,711                                                       | 10,895                                       |  |
| OCT/NOV/DEC   | 151           | 167         | 219           | OCT/NOV/DEC           | 7,355                                                          | 11,702                                                       | 10,358                                       |  |
| JAN/FEB/MAR   | 123           | 185         | 59            | JAN/FEB/MAR           | 5,628                                                          | 13,782                                                       | 5,154                                        |  |
| APR/MAY/JUNE  | 75            | 193         | 188           | APR/MAY/JUNE          | -669                                                           | 24,474                                                       | 18,814                                       |  |

## GOALS AND ACTUAL NEW CLUBS CUMULATIVE

| DROPPED CLUBS: 510  DROPPED MEMBERS                          |        | 6,046 CLUBS OF 7,703 ADDED 1 OR<br>MORE NEW MEMBERS | GENDER DISTRIBUTION  MALE 198,263 (78.78%)  FEMALE 53,394 (21.22%) |  |        |
|--------------------------------------------------------------|--------|-----------------------------------------------------|--------------------------------------------------------------------|--|--------|
| DECEASED                                                     | 732    | CLICK HERE FOR CUMULATIVE                           | TOTAL FAMILY UNIT MEMBERS                                          |  | 92,626 |
| CLUB CANCELLED         10,228           OTHER         34,255 |        | MEMBERSHIP DATA                                     | FAMILY MEMBERS PAYING HALF                                         |  | 54,058 |
| TOTAL                                                        | 45,215 |                                                     |                                                                    |  |        |